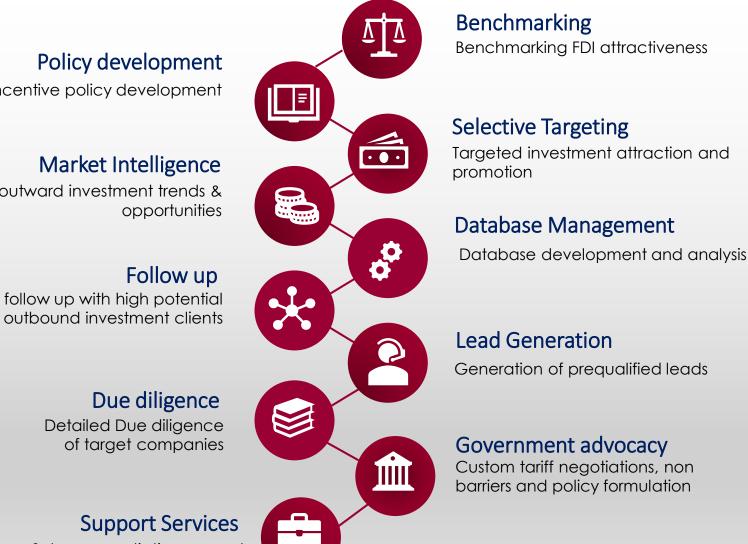

# **Inward Investment Attraction Services**

Investment incentive policy development

Analysis of outward investment trends &

Detailed follow up with high potential

Sales & negotiation support

Representation in India would be operated through the "India Representative Office" managed by T&A Consulting