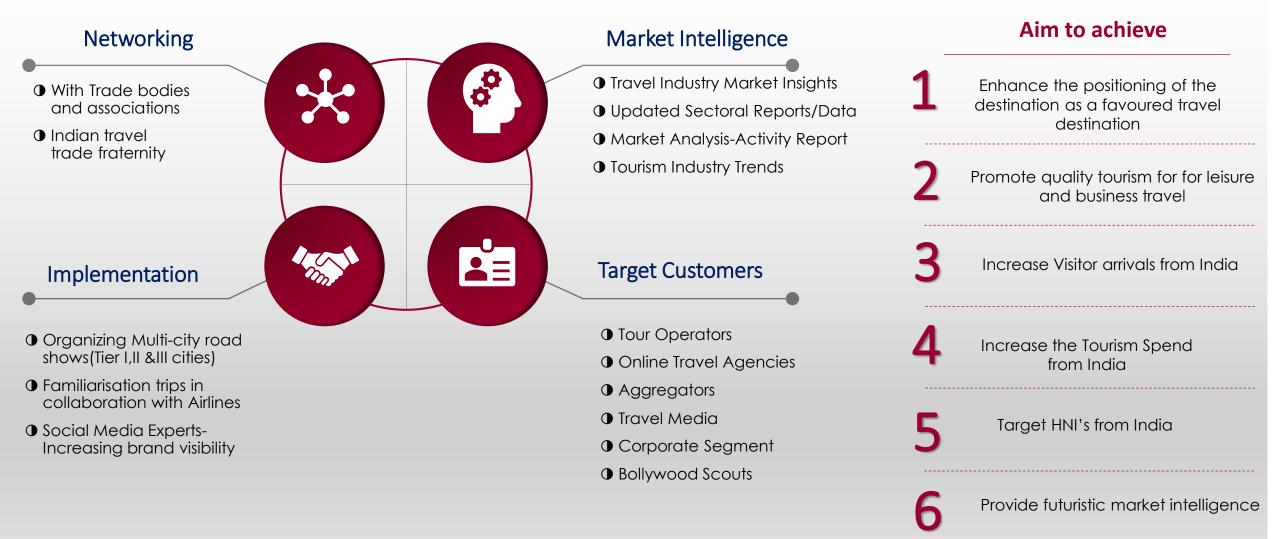

# **Inward Investment Attraction Services**

Investment incentive policy development

Analysis of outward investment trends &

Detailed follow up with high potential

Sales & negotiation support

Representation in India would be operated through the "India Representative Office" managed by T&A Consulting

#### Event Representation

Event Registration
Marketing Material
Student Counselling
Event
Follow-up

Representation in India would be operated through the "India Representative Office" managed by T&A Consulting